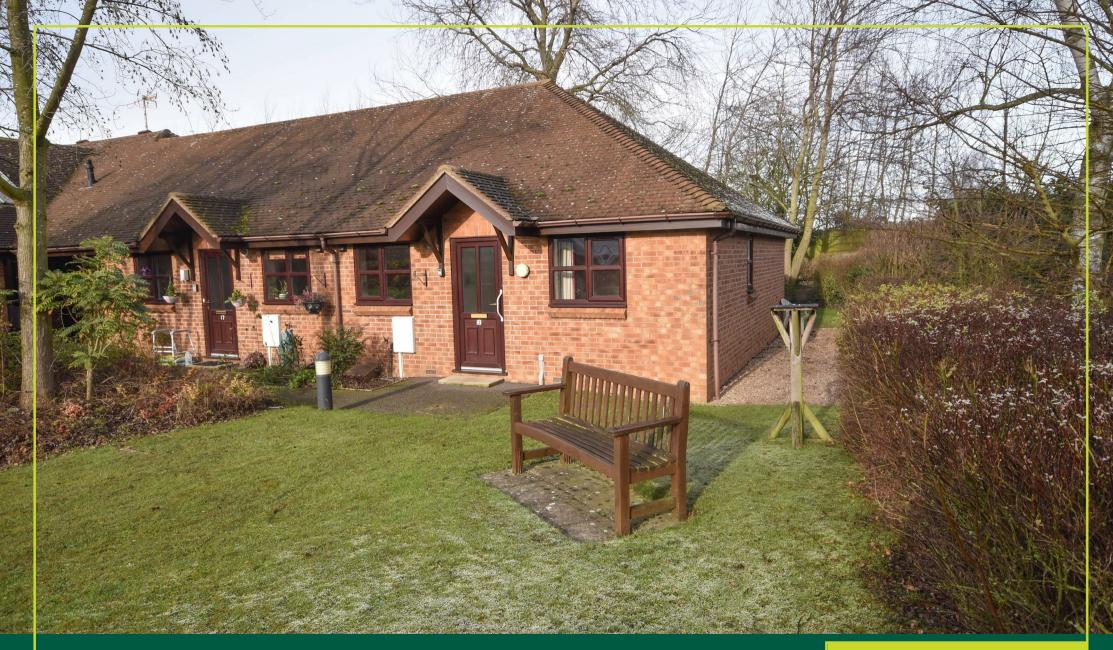

18 Woodleigh Keyworth | NG12 5NF | £159,950 ROYSTON & LUND

- Retirement Bungalow
- Two Bedrooms
- Gas Central Heating Double Glazed
- Well maintained
- Shower Room
- Communal gardens
- Garage

■ EPC D

Conveniently located for the village centre

A two bedroom retirement bungalow situated on a corner plot conveniently located for Keyworth village centre.

The Bungalow has been well maintained and has recently had new double glazing.

In brief the property comprises of a Lounge, Kitchen, two bedrooms and a shower room.

There are communal gardens to the front and rear which are maintained by the management company.

There is a single garage in a separate block located at the front of the development and the property is gas central heated.