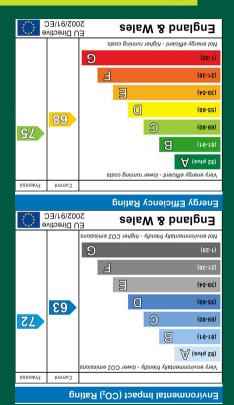

igh Keyworth | NG12 5NF | £159,950 ROYSTON & LUND

- Retirement Bungalow
- Two Bedrooms
- Gas Central Heating Double Glazed
- Well maintained
- Shower Room
- Communal gardens
- Garage

■ EPC D

Conveniently located for the village centre















A two bedroom retirement bungalow situated on a corner plot conveniently located for Keyworth village centre.

The Bungalow has been well maintained and has recently had new double glazing.

In brief the property comprises of a Lounge, Kitchen, two bedrooms and a shower room.

There are communal gardens to the front and rear which are maintained by the management company.

There is a single garage in a separate block located at the front of the development and the property is gas central heated.

Early viewing is highly recommended.



EbC



## **Ground Floor**

Approx. 55.8 sq. metres (601.0 sq. feet)



Total area: approx. 55.8 sq. metres (601.0 sq. feet)



These particulars, whilst believed to be accurate are set out as a general outline only for guidance and do not constitute any part of an offer or contract. Intending purchasers should not rely on them as statements of representation of fact, but must satisfy themselves by inspection or otherwise as to their accuracy. No person in this firms employment has the authority to make or give any representation or warranty in respect of the property.