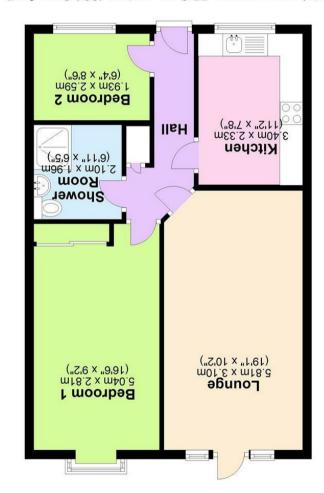

A two bedroom retirement bungalow situated on a corner plot conveniently located for Keyworth village centre.

The Bungalow has been well maintained and has recently had new double glazing.

In brief the property comprises of a Lounge, Kitchen, two bedrooms and a shower room.

## **Ground Floor**

Approx. 55.8 sq. metres (601.0 sq. feet)

Total area: approx. 55.8 sq. metres (601.0 sq. feet)

These particulars, whilst believed to be accurate are set out as a general outline only for guidance and do not constitute any part of an offer or contract. Intending purchasers should not rely on them as statements of representation of fact, but must satisfy themselves by inspection or otherwise as to their accuracy. No person in this firms employment has the authority to make or give any representation or warranty in respect of the property.